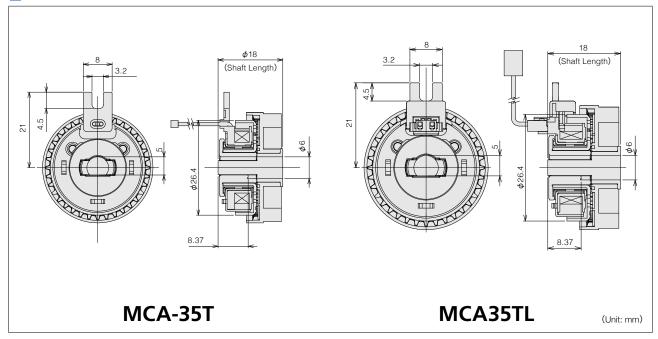

## Dimensions

Specifications

| - opeomodilene            |                                                                                                 |                                                        |  |
|---------------------------|-------------------------------------------------------------------------------------------------|--------------------------------------------------------|--|
| Type                      | MCA-35T                                                                                         | MCA35TL                                                |  |
| Rated Voltage             | DC24V                                                                                           |                                                        |  |
| Capacity                  | 3.0W(±10%)                                                                                      |                                                        |  |
| Static Friction Torque    | Above 0.343Nm(3.5kgfcm)                                                                         |                                                        |  |
| Insulation Classification | E Class[Electrical Safety·TUV                                                                   | E Class[Electrical Safety·TUV(IEC950)] A Class[UL·CSA] |  |
| Withstand Voltage         | AC 600V for 1 second                                                                            |                                                        |  |
| Insulating Resistance     | Above 100M $\Omega$ by DC500V-mega                                                              |                                                        |  |
| Safety Standard           | The standards of Electrical Safety, UL·CSA·TUV are satisfied                                    |                                                        |  |
| Lead Wire                 | UL1061 · VW-1:CSA · AWM AWG26 Color/Black Others and halogen free compliance is also negotiable |                                                        |  |
| Shaft                     | Besides of the standard, the direction and dimension of D-Cut shall be discussed.               |                                                        |  |