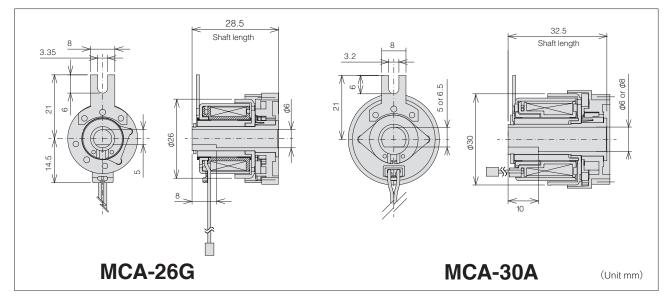

## Internal supply in China

Lead time and delivery cost are reduced remarkably due to internal supply by our factory in Guang Dong Province, China.

| Туре                      | MCA-26G                                                                                                | MCA-30A                |
|---------------------------|--------------------------------------------------------------------------------------------------------|------------------------|
| Rated Voltage             | DC24V                                                                                                  |                        |
| Capacity                  | 4.0W(±10%)                                                                                             |                        |
| Static Friction Torque    | Above 0.245Nm(2.5kgfcm)                                                                                | Above 0.49Nm(5.0kgfcm) |
| Insulation Classification | E Class[Electrical Safety·TUV(IEC950)] A Class[UL·CSA]                                                 |                        |
| Withstand Voltage         | AC 600V for 1 second                                                                                   |                        |
| Insulating Resistance     | Above 100MΩby DC500V-Mega                                                                              |                        |
| Safety Standard           | The standards of Electrical Safety, UL·CSA·TUV are satisfied                                           |                        |
| Lead Wire                 | Standard wire of UL1061·VW-1:CSA·AWM AWG26:Black Others and halogen free compliance is also negotiable |                        |
| Shaft                     | Besides of the standard, the direction and dimension of D-Cut shall be discussed                       |                        |